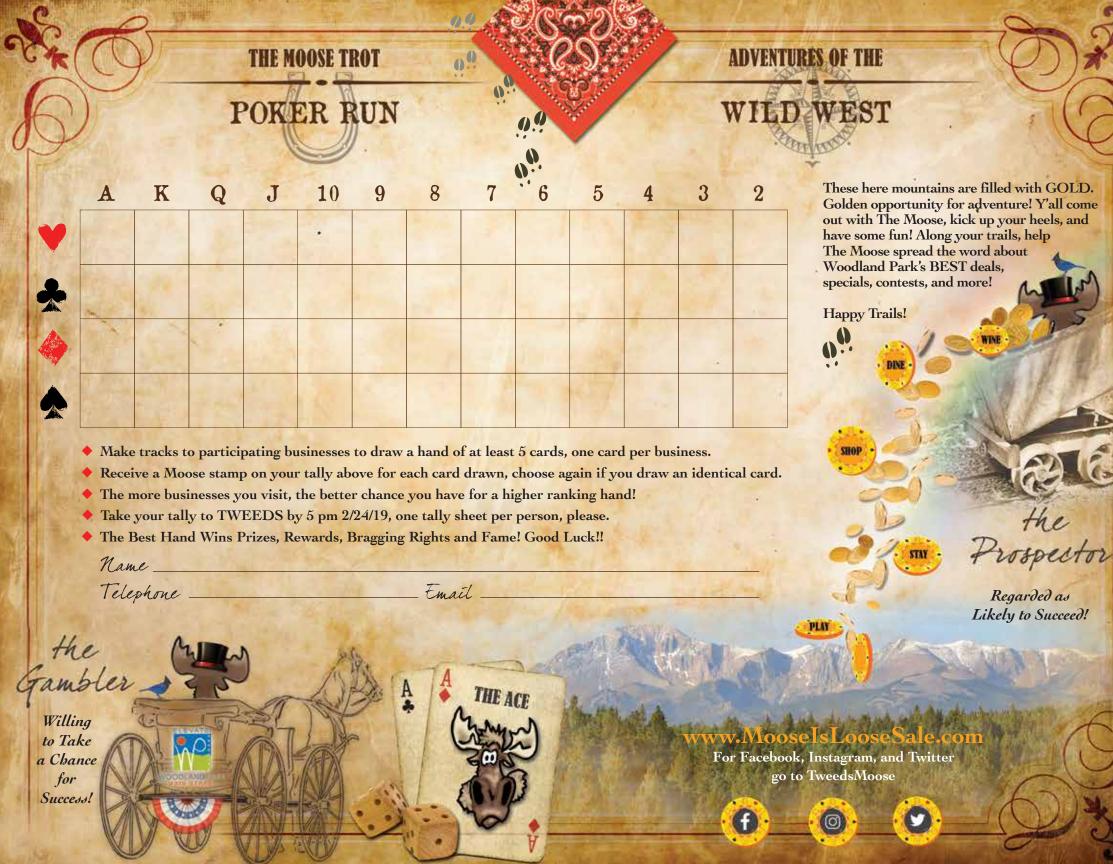

#### **VISIT FIVE!**

Make tracks to 5 or more participating businesses to complete your Moose Pass. Fill out the reverse side and submit your pass to TWEEDS by 2/24/19 to become eligible for a \$500 Moose Bucks Spending Spree at any and all participating businesses of your choice!

SSOO

SUBMIT YOUR PASS

E IS LOSE

(MOOSE BUCKS)

DO THE MS

VISIT & TO WIN A

SPENDING SPREE

R

Enter to Win! Submit this form to TWEEDS by 2/24/19 to enter the drawing for a \$500 Spending Spree!

| Name:                            |           |
|----------------------------------|-----------|
| Address:                         | S A C     |
| S. A. S. S. S. M.                |           |
| Phone:                           |           |
| Email:                           |           |
| How many in your group?          | 1         |
| How did you hear about the Moose | is Loose? |
|                                  |           |

What did you like best about this year's event?

What special occasion would you like The Moose to help you celebrate? (Receive special pricing and packages from Woodland Park businesses.)

Occasion:

Date: