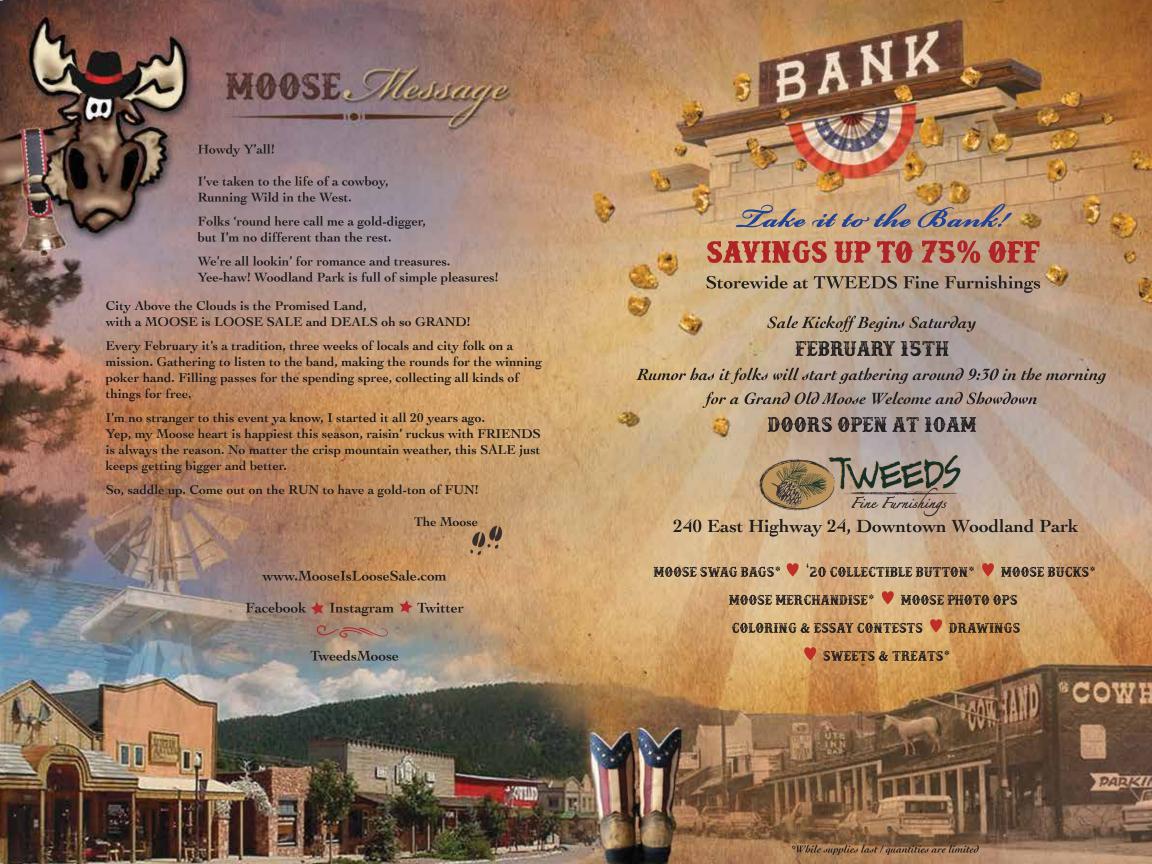

TWEEDS Fine Furnishings 240 E Highway 24

Furniture and décor for the home of your dreams ~ Lodge style, mountain comfort, rustic elegance all at 15-75% Off storewide!

Williams Log Cabin Furniture 120 E Highway 24

Welcome to the Best Litl' Shops, Stores, and Services in the West!

Just mention The Moose for special offers and give-aways valid through 3/1/20.

For more information, go to www.MooseIsLooseSale.com

Make tracks to participating businesses to draw a hand of at least 5 cards, one card per business.

- Receive a Moose stamp on your tally below for each card drawn. Choose again if you draw an identical card.
- The more businesses you visit, the better chance for a higher ranking hand!
- ♥ Take your tally to TWEEDS by 5 pm 3/1/20, one tally sheet per person, please.
- ♥ The Best Hand Wins Prizes, Rewards, Bragging Rights and Fame! Good Luck!!