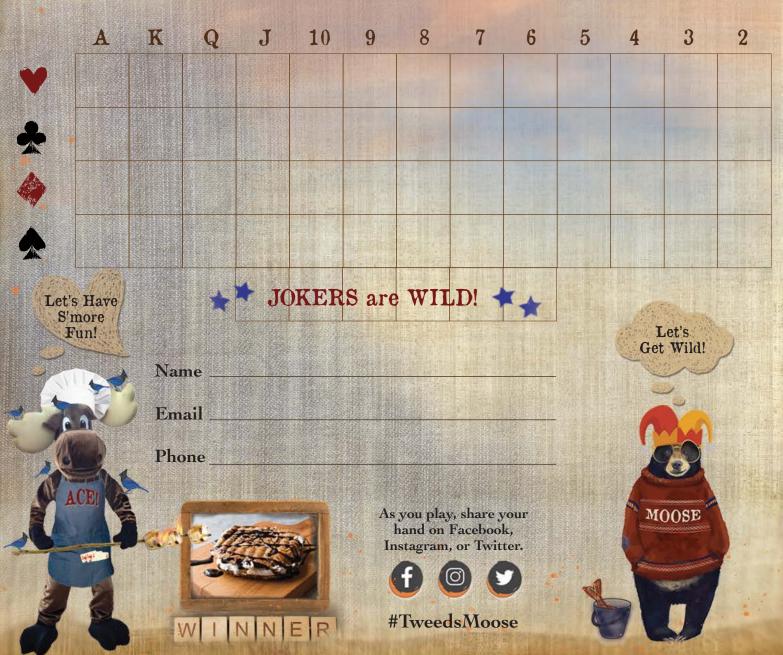

Where is The Moose

Poker Run 0.0 let's Go Play!

Make tracks to participating merchants to draw a hand of at least five cards, one per stop.

- Receive a Moose track stamp on your tally below for each card drawn. Choose again if you draw an identical card.
- ♥ The more merchants you visit, the better chance for a higher ranking hand!
- Take your tally to TWEEDS by 5 pm on 2/28/21. One tally per person, please.
- The best hand wins prizes, rewards, bragging rights and fame! Good luck!!