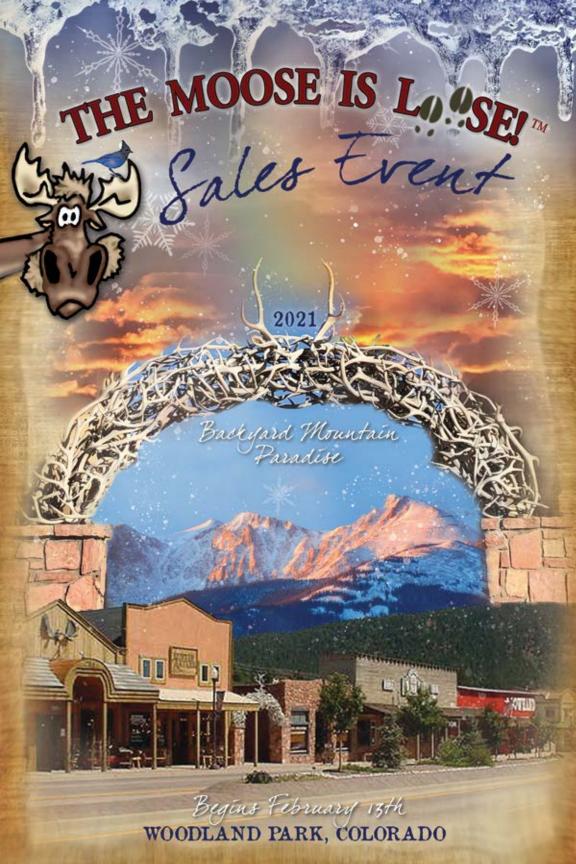

Who could ask for more?!

Above the Clouds. Come find me!

The Moose

Welcome to Paradise!

240 East US Highway 24, Downtown Woodland Park

Moose Bucks\* Swag Bags\* '21 Collectible Buttons\*
Merchandise\* Contests Drawings Games
Photo Ops\*\* Surprises & Fun\*\*

## DOORS OPEN 10AM Saturday, February 13th

Live Entertainment, Baked Goods, and Warm Drinks starting at 9:30 am

\* While supplies last. Arrive early for all the goodies! \*\*The Moose has plenty of smiles and fun for you!

**Psssst.** The friendly folks and merchants in WOODLAND PARK hang in there with TRUE GRIT all because of YOU. Let's wake the bears and come out of hibernation to shop, eat, and play local!

There's so much to do, it's like a RESORT in our very own BACKYARD...

I'll be in town for the next three weeks, keepin' my antlers

Fabulous fashion to fancy our fannies ♥ Dance lessons to kick up our hooves ♥ Food and drink tastings sure to raise our spirits ♥ Super duper deals at unique shops and stops ♥ Games, contests and activities GALORE ~